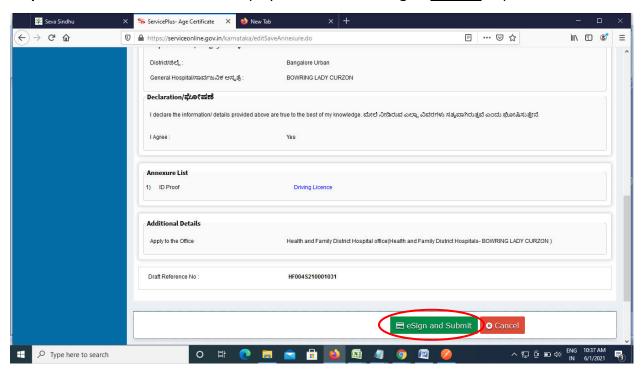

Step 10: Saved annexures will be displayed and click on eSign & Submit to proceed.

**Step 11 :** Click on I agree with above user consent and eSign terms and conditions and Select authentication type to continue and click on **OTP** 