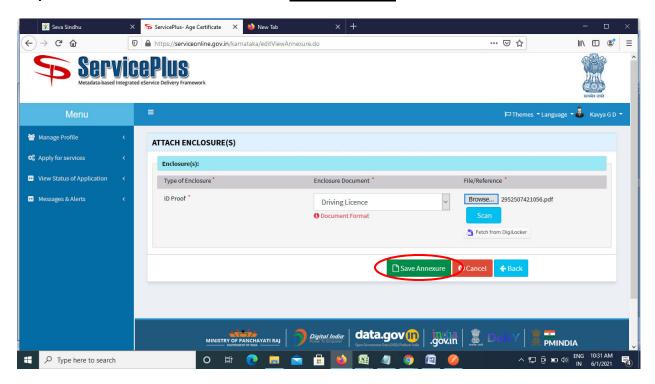

**Step 7**: A fully filled form will be generated for user verification, if have any corrections, Click on **Edit** option otherwise Proceed to attach annexures.

Step 8 : Click on Attach annexures

Step 9: Attach the annexures and click on save annexures