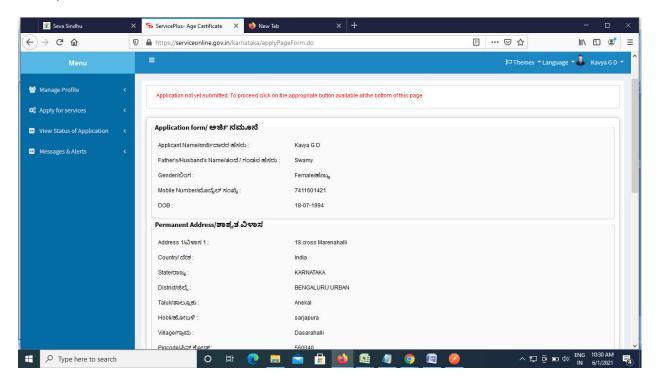

**Step 7**: A fully filled form will be generated for user verification, if have any corrections, Click on **Edit** option otherwise Proceed to attach annexures.

Step 8 : Click on Attach annexures

Step 9: Attach the annexures and click on save annexures