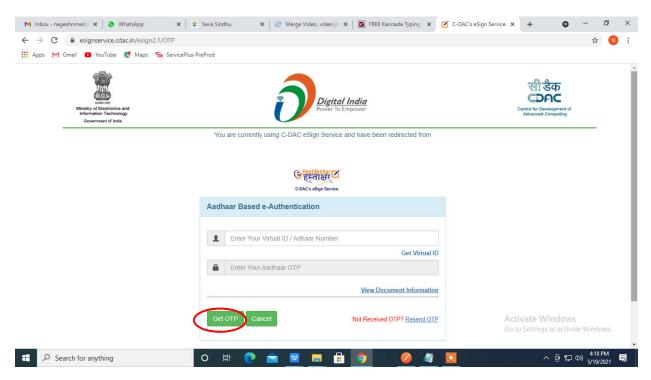

pply online



**Step 4**: Enter the username, password/OTP, captcha and click on **Log In** button



Step 5: Fill the Applicant Details



Step 6: Verify the details. If details are correct, select the checkbox ("Yes")& Submit



**Step 7**: A fully filled form will be generated for user verification, if have any corrections, Click on **Edit** option otherwise Proceed to attach annexures.



Step 8 : Click on Attach annexures



Step 9: Attach the annexures and click on save annexures



Step 10: Saved annexures will be displayed and click on eSign & Submit to proceed.



**Step 11 :** Click on I agree with above user consent and eSign terms and conditions and Select authentication type to continue and click on **OTP** 



Step 12: Enter <u>Aadhar Number</u> and click on <u>get OTP</u>



## Step 13: Enter OTP and click on Submit



**Step 14**: After submission, acknowledgement will be generated. Acknowledgment consists of applicant details, application details and the payment details for applicant's reference.



**Step 15 :** To download the certificate, go to the **sevasindhu.karnataka.gov.in** and click on **Registered Users Login Here** 



**Step 16**: Once the login page is open, enter your username, password/OTP, captcha and click on **Submit.** 





**Step 17** :Click on **View Status of Application** --> **Track application status**. Enter Application Reference Number (you can refer to Acknowledgment/SMS to get Application Reference Number) and click on **Get Data**.



Step 18: Check Current Status of the application. If it is delivered, Click on Delivered.