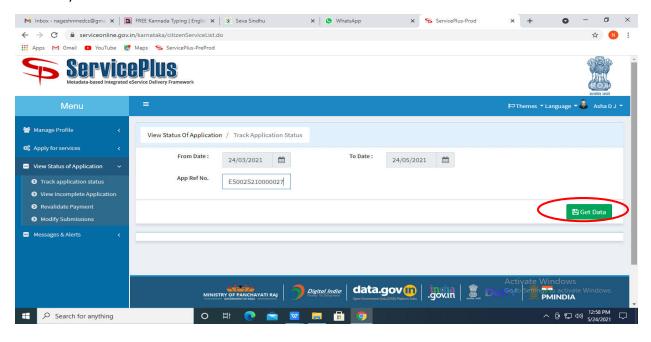

**Step 17** :Click on **View Status of Application** --> **Track application status**. Enter Application Reference Number (you can refer to Acknowledgment/SMS to get Application Reference Number) and click on **Get Data**.