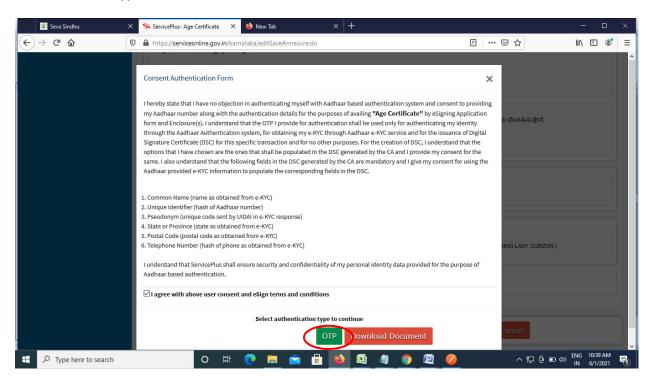

Step 10: Saved annexures will be displayed and click on eSign & Submit to proceed.

**Step 11 :** Click on I agree with above user consent and eSign terms and conditions and Select authentication type to continue and click on **OTP** 