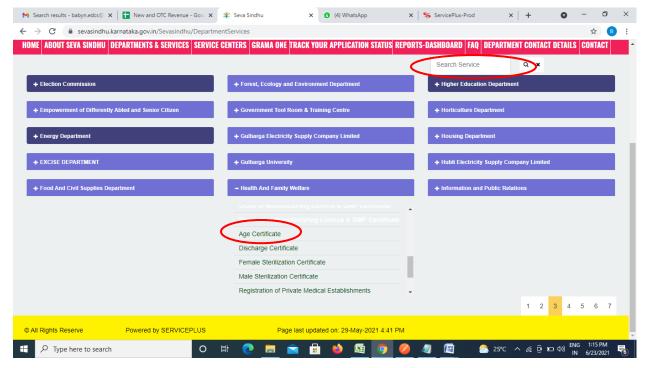

## ಆರೋಗ್ಯ ಮತ್ತು ಕುಟುಂಬ ಕಲ್ಯಾಣ ಸೇವೆಗಳು Health And Family Welfare ವಯಸ್ಸಿನ ಪ್ರಮಾಣಪತ್ರ Age Certificate

Step 1: Go to sevasindhu.karnataka.gov.in website and click on Departments & Services

**Step 2**: Click on <u>Health&Family welfare</u> and select <u>Age Certificate</u>. Alternatively, you can search Age Certificate in the <u>search option</u>.