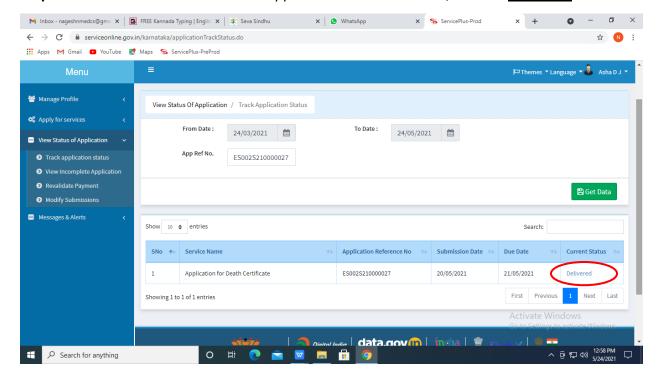

Step 18: Check Current Status of the application. If it is delivered, Click on Delivered.

Step 19: Under Issue Document(s), click on Output certificate

**Step 20**: Age Certificate will be downloaded. You can print the certificate if required.