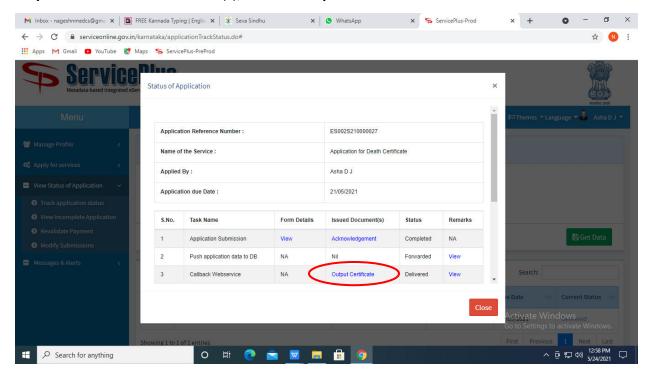

Step 18: Check Current Status of the application. If it is delivered, Click on Delivered.

Step 19: Under Issue Document(s), click on Output certificate

**Step 20**: Age Certificate will be downloaded. You can print the certificate if required.