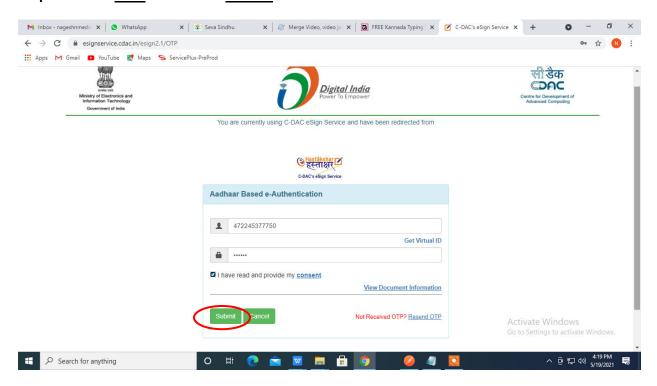

Step 12: Enter <u>Aadhar Number</u> and click on <u>get OTP</u>

## Step 13: Enter OTP and click on Submit

**Step 14**: After submission, acknowledgement will be generated. Acknowledgment consists of applicant details, application details and the payment details for applicant's reference.