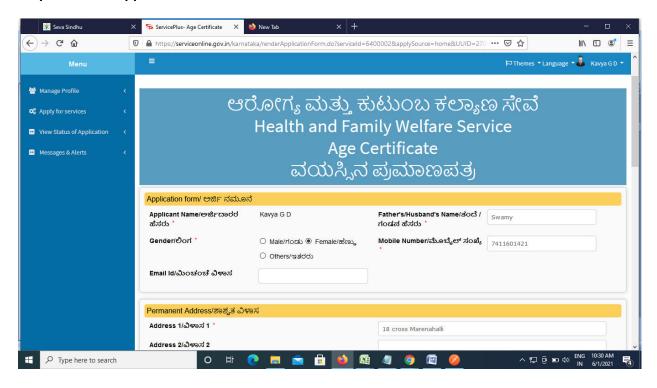

## Step 3: Click on Apply online

**Step 4**: Enter the username, password/OTP, captcha and click on **Log In** button

Step 5: Fill the Applicant Details

Step 6: Verify the details. If details are correct, select the checkbox ("Yes")& Submit