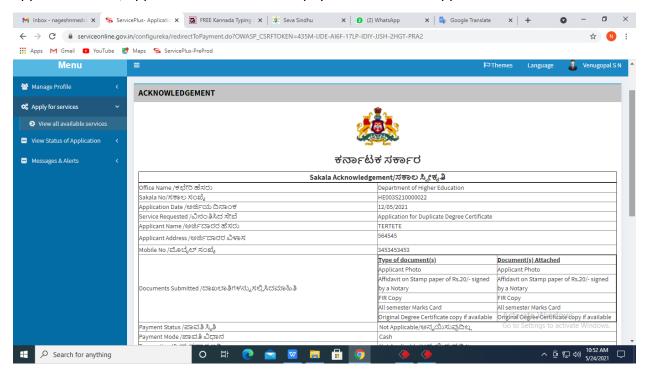

## Step 13: Enter OTP and click on Submit

**Step 14**: After submission, acknowledgement will be generated. Acknowledgment consists of applicant details, application details and the payment details for applicant's reference.