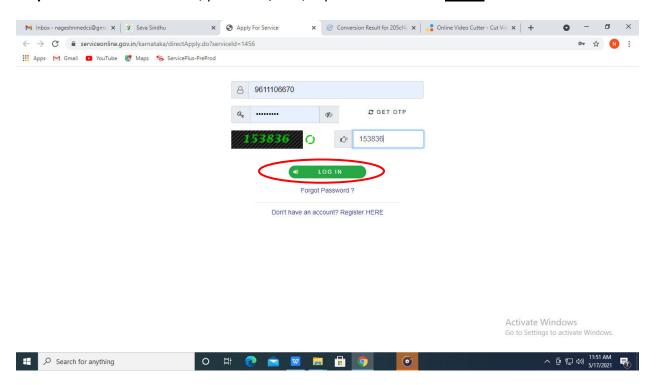

## Step 3: Click on Apply online

**Step 4**: Enter the username, password/OTP, captcha and click on **Log In** button

Step 5: Fill the Applicant Details

Step 6: Verify the details. If details are correct, select the checkbox ("Yes")& Submit