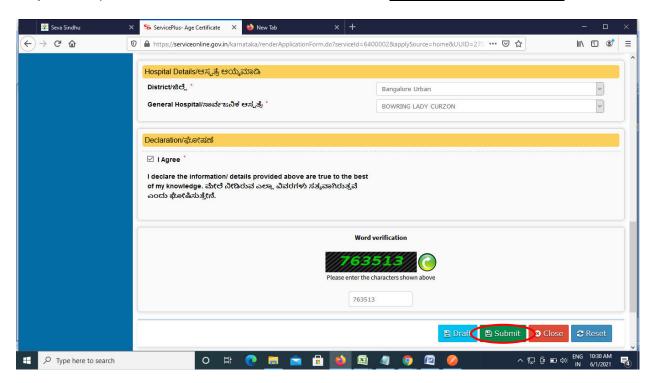

**Step 7**: A fully filled form will be generated for user verification, if have any corrections, Click on **Edit** option otherwise Proceed to attach annexures.

Step 8 : Click on Attach annexures

Step 9: Attach the annexures and click on save annexures