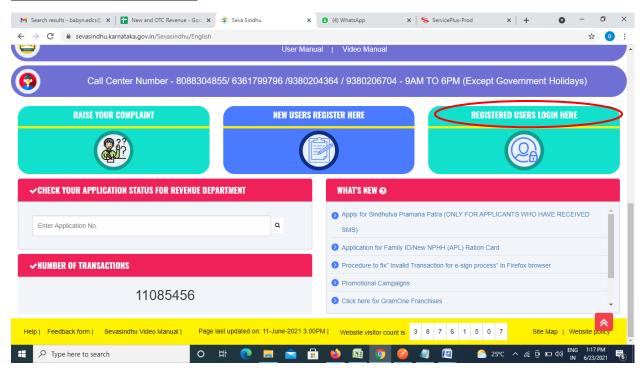

**Step 15 :** To download the certificate, go to the **sevasindhu.karnataka.gov.in** and click on **Registered Users Login Here** 

**Step 16**: Once the login page is open, enter your username, password/OTP, captcha and click on **Submit.** 