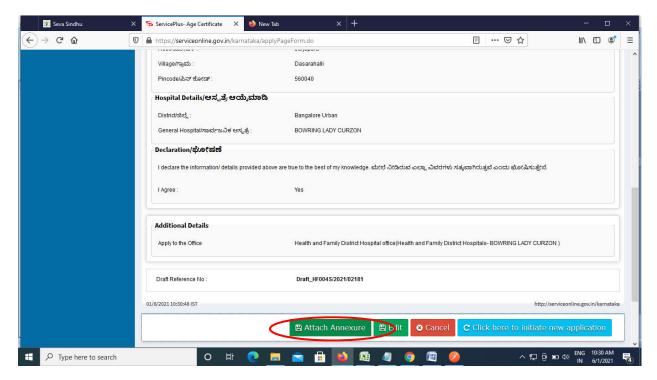

**Step 7**: A fully filled form will be generated for user verification, if have any corrections, Click on **Edit** option otherwise Proceed to attach annexures.

Step 8 : Click on Attach annexures

Step 9: Attach the annexures and click on save annexures