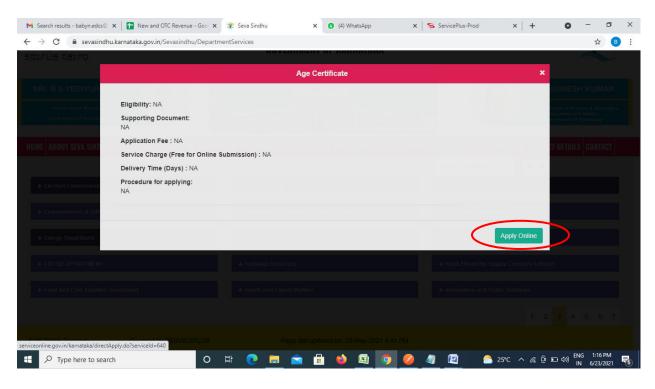

## Step 3: Click on Apply online

**Step 4**: Enter the username, password/OTP, captcha and click on **Log In** button

Step 5: Fill the Applicant Details

Step 6: Verify the details. If details are correct, select the checkbox ("Yes")& Submit