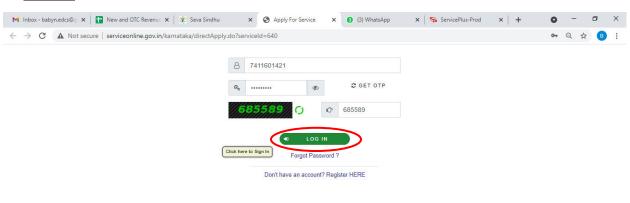

**Step 15 :** To download the certificate, go to the **sevasindhu.karnataka.gov.in** and click on **Registered Users Login Here** 

**Step 16**: Once the login page is open, enter your username, password/OTP, captcha and click on **Submit.** 